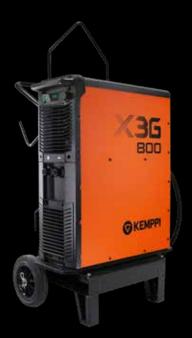

## Designed for tough conditions

Robust construction and dust filters fitted as standard, protect the machine against real-life conditions.

| Feature X3 FastGoug | е |
|---------------------|---|
|---------------------|---|

| Connection voltage 3~, 50/60 Hz     | 380415 V, +-10 %        |
|-------------------------------------|-------------------------|
| Rated power at max. current 50 % ED | 45 kVA                  |
| Output 50 % ED                      | 800 A / 44 V            |
| Output 100% ED                      | 600 A / 44 V            |
| Fuse                                | 63 A delayed            |
| Welding range                       | 20 A / 20 V800 A / 44 V |
| Connection cable                    | H07RN-F (16 mm)         |
| Open circuit voltage                | 100 V                   |
| Power ratio at 100 % ED             | 0.87                    |
| Efficiency at 100 % ED              | 0.91                    |
| Gouging carbon, maximum diameter mm | 13                      |
| Operating temperature range         | -20+40 °C               |
| Storage temperature range           | -40+60 °C               |
| EMC class                           | A                       |
| Degree of protection                | IP23                    |
| External dimensions L x W x H       | 730 × 268 × 796 mm      |
| Weight without accessories          | 73 kg                   |
| Product code                        | X3G800                  |