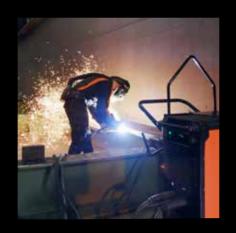

X3G offers a powerful, robust and simple solution for heavy-duty carbon arc gouging applications. 800 amps of power and a 50% duty cycle ensure maximum productivity and efficiency for those tough and challenging jobs.

## Powerful and extremely reliable

X3G FastGouge delivers 800 amps and 50% duty cycle.