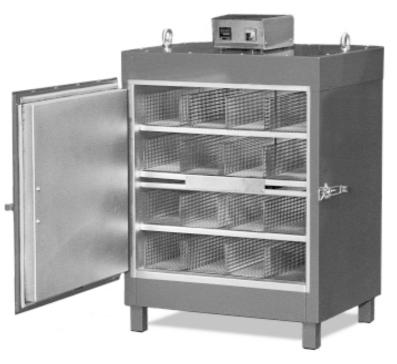

#### Large drying cabinet

ELGA EDO-400 is a drying cabinet of great capacity. To secure even temperature in the cabinet, the heating elements are placed on two levels. The drying temperature is adjustable up to 400°C, with a temperature regulator. The temperature is to be seen digitally on the temperature regulator, which is also provided with a built-in timer. After drying the temperature is automatically reduced to 100°C. This cabinet is supplied with a calibration certificate to comply with the ISO 9001. The cabinet is also provided with removable baskets and it can even be used simply as a storage cabinet.