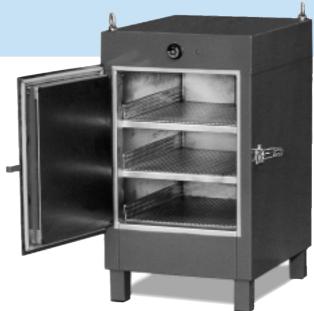

#### Large drying cabinet

ELGA EDO-400 is a drying cabinet of great capacity. To secure even temperature in the cabinet, the heating elements are placed on two levels. The drying temperature is adjustable up to 400°C, with a temperature regulator. The temperature is to be seen digitally on the temperature regulator, which is also provided with a built-in timer. After drying the temperature is automatically reduced to 100°C. This cabinet is supplied with a calibration certificate to comply with the ISO 9001. The cabinet is also provided with removable baskets and it can even be used simply as a storage cabinet.

#### Small drying cabinet

Thermostat

*ELGA SDO-400* is a drying cabinet, whose drying temperature is adjustable up to 400°C, with a temperature regulator. The temperature is shown digitally on the temperature regulator, which is also provided with a built-in timer. After drying the temperature is automatically reduced to 100°C. This cabinet is supplied with a calibration certificate to comply with the ISO 9001. The cabinet is equipped with removable baskets and it can even be used simply as a storage cabinet.