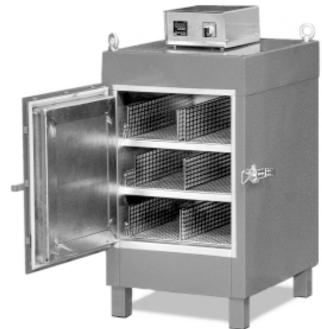

#### Small drying cabinet

Thermostat

*ELGA SDO-400* is a drying cabinet, whose drying temperature is adjustable up to 400°C, with a temperature regulator. The temperature is shown digitally on the temperature regulator, which is also provided with a built-in timer. After drying the temperature is automatically reduced to 100°C. This cabinet is supplied with a calibration certificate to comply with the ISO 9001. The cabinet is equipped with removable baskets and it can even be used simply as a storage cabinet.