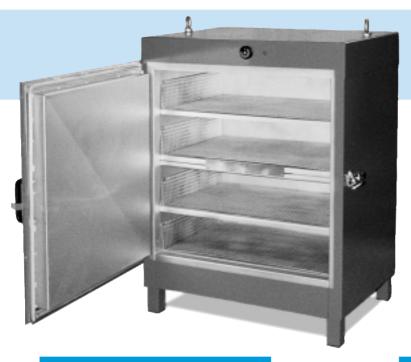

#### Large storage cabinet

**ELGA ED-150** is a cabinet adapted to "heavy" industry, enabling the storage of considerable quantities of electrodes. The cabinet is provided with lifting eye-bolts to facilitate transportation.